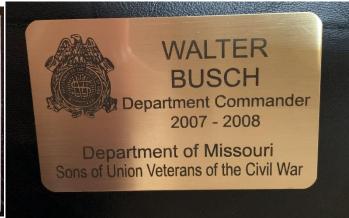

#### THE OFFICIAL SONS OF UNION VETERANS OF THE CIVIL WAR NAME TAG

OR

\_\_\_\_\_ 2" x 3" Laser Engraved Plastic

2" x 3" Polished Brass

| Pin Backing                                                                | OR                                                                                                                         | Magnet Backing                           |  |  |  |  |
|----------------------------------------------------------------------------|----------------------------------------------------------------------------------------------------------------------------|------------------------------------------|--|--|--|--|
| COLOR BADGE Red -Dept Blue -0                                              | Camp Gold-Natio                                                                                                            | nal Polished Brass                       |  |  |  |  |
| LINE 1 (F NAME)                                                            |                                                                                                                            | Plastic Name Tag \$15.00 each            |  |  |  |  |
| LINE 2 (L NAME)                                                            |                                                                                                                            | Brass Name Tag \$25.00 each              |  |  |  |  |
| LINE 3 (RANK)                                                              |                                                                                                                            | Shipping up 2 badges in a package \$5.00 |  |  |  |  |
| LINE 4                                                                     |                                                                                                                            | OR 6 badges for \$9.00                   |  |  |  |  |
| LINE 5 (CAMP OR DEPT)<br>LINE 6: Sons of Union Veterans of the C           |                                                                                                                            |                                          |  |  |  |  |
| The Official SUVCW & GAR Address Labels                                    |                                                                                                                            |                                          |  |  |  |  |
| Walter E. Busch, PDC Historical Records Officer –MO SUVCW                  | - 120 Count \$4.00 shipping \$1.00                                                                                         |                                          |  |  |  |  |
| 1240 Konert Valley Dr.<br>Fenton, MO 63026                                 | Made on self-adhesive labels in a style comparable to Avery 5630                                                           |                                          |  |  |  |  |
| Walter E. Busch, PDC                                                       | (1 inch x 2 5/8 inch) Note: 4 <sup>th</sup> Line may not be possible depending on need to make rest of information legible |                                          |  |  |  |  |
| National CW Monuments Officer<br>1240 Konert Valey Dr.<br>Fenton, MO 63026 | TYPE GAR                                                                                                                   | · ·                                      |  |  |  |  |
| 7 - 1 - 1 - 1 - 1 - 1 - 1 - 1 - 1 - 1 -                                    |                                                                                                                            |                                          |  |  |  |  |
| Line 1                                                                     |                                                                                                                            |                                          |  |  |  |  |
| Line 2                                                                     |                                                                                                                            |                                          |  |  |  |  |
| Line 3                                                                     |                                                                                                                            |                                          |  |  |  |  |
|                                                                            |                                                                                                                            |                                          |  |  |  |  |