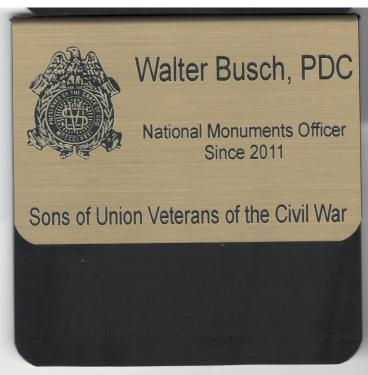

#### THE OFFICIAL SONS OF UNION VETERANS OF THE CIVIL WAR NAME TAG

OR

\_\_\_\_\_ 2" x 3" Laser Engraved Plastic

2" x 3" Polished Brass

| Pin Backing                                                                | OR                                                                                                                         | Magnet Backing                           |  |  |  |  |
|----------------------------------------------------------------------------|----------------------------------------------------------------------------------------------------------------------------|------------------------------------------|--|--|--|--|
| COLOR BADGE Red -Dept Blue -0                                              | Camp Gold-Natio                                                                                                            | nal Polished Brass                       |  |  |  |  |
| LINE 1 (F NAME)                                                            |                                                                                                                            | Plastic Name Tag \$15.00 each            |  |  |  |  |
| LINE 2 (L NAME)                                                            |                                                                                                                            | Brass Name Tag \$25.00 each              |  |  |  |  |
| LINE 3 (RANK)                                                              |                                                                                                                            | Shipping up 2 badges in a package \$5.00 |  |  |  |  |
| LINE 4                                                                     |                                                                                                                            | OR 6 badges for \$9.00                   |  |  |  |  |
| LINE 5 (CAMP OR DEPT)<br>LINE 6: Sons of Union Veterans of the C           |                                                                                                                            |                                          |  |  |  |  |
| The Official SUVCW & GAR Address Labels                                    |                                                                                                                            |                                          |  |  |  |  |
| Walter E. Busch, PDC Historical Records Officer –MO SUVCW                  | - 120 Count \$4.00 shipping \$1.00                                                                                         |                                          |  |  |  |  |
| 1240 Konert Valley Dr.<br>Fenton, MO 63026                                 | Made on self-adhesive labels in a style comparable to Avery 5630                                                           |                                          |  |  |  |  |
| Walter E. Busch, PDC                                                       | (1 inch x 2 5/8 inch) Note: 4 <sup>th</sup> Line may not be possible depending on need to make rest of information legible |                                          |  |  |  |  |
| National CW Monuments Officer<br>1240 Konert Valey Dr.<br>Fenton, MO 63026 | TYPE GAR                                                                                                                   | · ·                                      |  |  |  |  |
| 7 - 1 - 1 - 1 - 1 - 1 - 1 - 1 - 1 - 1 -                                    |                                                                                                                            |                                          |  |  |  |  |
| Line 1                                                                     |                                                                                                                            |                                          |  |  |  |  |
| Line 2                                                                     |                                                                                                                            |                                          |  |  |  |  |
| Line 3                                                                     |                                                                                                                            |                                          |  |  |  |  |
|                                                                            |                                                                                                                            |                                          |  |  |  |  |