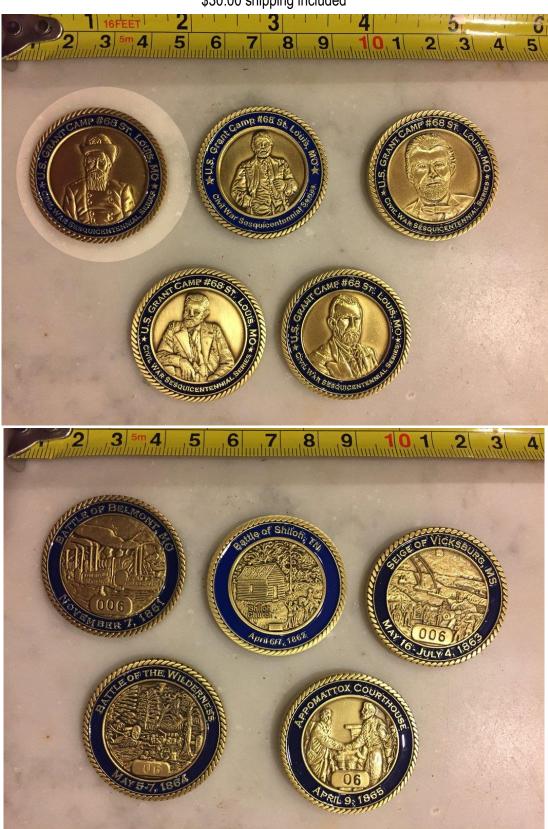

## **US GRANT COIN SET**

(set of 5 identically numbered)

Only 200 Numbered Sets were made! Set Covers Grant for Each Year 1861-1865 \$30.00 shipping included