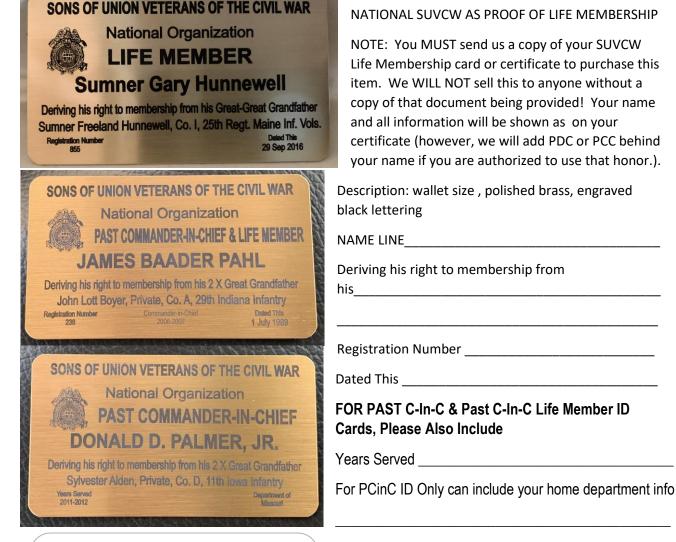

#### The Official SUVCW ID CARDS

# HONORARY MEMBER Name Here

| Inducted into     | Membersh | ip at the _ | Nationa |
|-------------------|----------|-------------|---------|
| <b>Encampment</b> | on the   | of          | , 20    |

Price \$25.00 x \_\_\_\_\_

+ \$5.00 Shipping (S&H up to 2 ld Cards) = \$\_\_\_\_\_

National SUVCW can also designate
Honorary Members – This can be
made for such honorary members or
as a gift from National to the person so
honored.

OFFICIAL LIFE MEMBERSHIP ID CARD - ACCEPTED BY