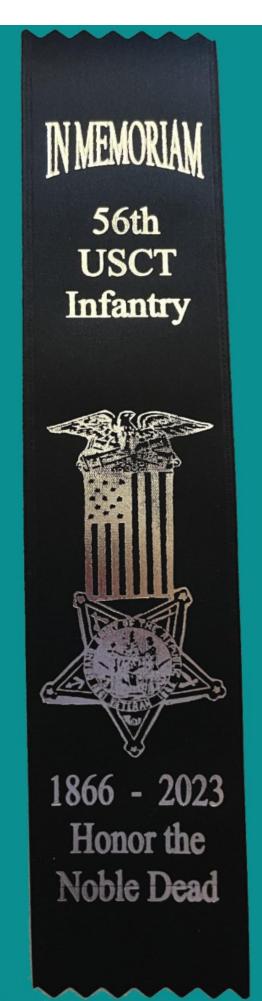

IF ORDERING GAR EMBLEM MAKE CHECK TO "GAR - CENTRAL REGION", PLEASE!

160th Anniversary of the passing of 175 soldiers of the 56th USCT

# We have some ribbons left.

1 for \$3. 2 for \$5 Orders over \$50 can receive one free one.

Shipping on ribbons up to 6 of them is \$2.00.