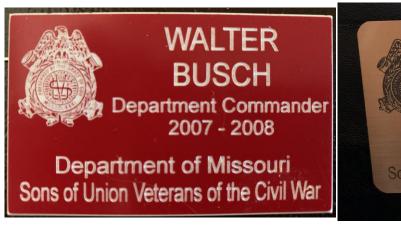

#### THE OFFICIAL SONS OF UNION VETERANS OF THE CIVIL WAR NAME TAG

OR

\_\_\_\_\_ 2" x 3" Laser Engraved Plastic

2" x 3" Polished Brass

| Pin Backing                                                                | OR                                                                                                                         | Magnet Backing                           |  |  |  |  |
|----------------------------------------------------------------------------|----------------------------------------------------------------------------------------------------------------------------|------------------------------------------|--|--|--|--|
| COLOR BADGE Red -Dept Blue -0                                              | Camp Gold-Natio                                                                                                            | nal Polished Brass                       |  |  |  |  |
| LINE 1 (F NAME)                                                            |                                                                                                                            | Plastic Name Tag \$15.00 each            |  |  |  |  |
| LINE 2 (L NAME)                                                            |                                                                                                                            | Brass Name Tag \$25.00 each              |  |  |  |  |
| LINE 3 (RANK)                                                              |                                                                                                                            | Shipping up 2 badges in a package \$5.00 |  |  |  |  |
| LINE 4                                                                     |                                                                                                                            | OR 6 badges for \$9.00                   |  |  |  |  |
| LINE 5 (CAMP OR DEPT)<br>LINE 6: Sons of Union Veterans of the C           |                                                                                                                            |                                          |  |  |  |  |
| The Official SUVCW & GAR Address Labels                                    |                                                                                                                            |                                          |  |  |  |  |
| Walter E. Busch, PDC Historical Records Officer –MO SUVCW                  | - 120 Count \$4.00 shipping \$1.00                                                                                         |                                          |  |  |  |  |
| 1240 Konert Valley Dr.<br>Fenton, MO 63026                                 | Made on self-adhesive labels in a style comparable to Avery 5630                                                           |                                          |  |  |  |  |
| Walter E. Busch, PDC                                                       | (1 inch x 2 5/8 inch) Note: 4 <sup>th</sup> Line may not be possible depending on need to make rest of information legible |                                          |  |  |  |  |
| National CW Monuments Officer<br>1240 Konert Valey Dr.<br>Fenton, MO 63026 | TYPE GAR                                                                                                                   | · ·                                      |  |  |  |  |
| 7 - 1 - 1 - 1 - 1 - 1 - 1 - 1 - 1 - 1 -                                    |                                                                                                                            |                                          |  |  |  |  |
| Line 1                                                                     |                                                                                                                            |                                          |  |  |  |  |
| Line 2                                                                     |                                                                                                                            |                                          |  |  |  |  |
| Line 3                                                                     |                                                                                                                            |                                          |  |  |  |  |
|                                                                            |                                                                                                                            |                                          |  |  |  |  |